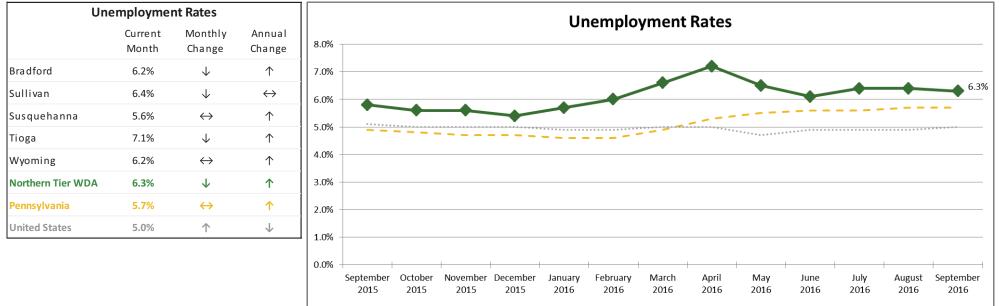

## September 2016 Labor Market Information

Northern Tier Workforce Development Area

----- Northern Tier WDA --- Pennsylvania ······· United States

|                   | Current Month | Last Month  | Monthly Change    |         | Last Year   | Annual Change |           |
|-------------------|---------------|-------------|-------------------|---------|-------------|---------------|-----------|
| Northern Tier WDA |               |             |                   |         |             |               |           |
| Labor Force       | 91,900        | 91,900      | $\leftrightarrow$ | 0       | 89,900      | $\uparrow$    | 2,000     |
| Employed          | 86,100        | 86,000      | $\uparrow$        | 100     | 84,700      | $\uparrow$    | 1,400     |
| Unemployed        | 5,800         | 5,900       | $\checkmark$      | -100    | 5,200       | $\uparrow$    | 600       |
| Unemployment Rate | 6.3%          | 6.4%        | $\checkmark$      | -0.1%   | 5.8%        | $\uparrow$    | 0.5%      |
| Pennsylvania      |               |             |                   |         |             |               |           |
| Labor Force       | 6,522,000     | 6,515,000   | $\uparrow$        | 7,000   | 6,429,000   | $\uparrow$    | 93,000    |
| Employed          | 6,151,000     | 6,146,000   | $\uparrow$        | 5,000   | 6,117,000   | $\uparrow$    | 34,000    |
| Unemployed        | 371,000       | 370,000     | $\uparrow$        | 1,000   | 312,000     | $\uparrow$    | 59,000    |
| Unemployment Rate | 5.7%          | 5.7%        | $\leftrightarrow$ | 0.0%    | 4.9%        | $\uparrow$    | 0.8%      |
| United States     |               |             |                   |         |             |               |           |
| Labor Force       | 159,907,000   | 159,463,000 | $\uparrow$        | 444,000 | 156,867,000 | $\uparrow$    | 3,040,000 |
| Employed          | 151,968,000   | 151,614,000 | $\uparrow$        | 354,000 | 148,942,000 | $\uparrow$    | 3,026,000 |
| Unemployed        | 7,939,000     | 7,849,000   | $\uparrow$        | 90,000  | 7,925,000   | $\uparrow$    | 14,000    |
| Unemployment Rate | 5.0%          | 4.9%        | $\uparrow$        | 0.1%    | 5.1%        | $\checkmark$  | -0.1%     |